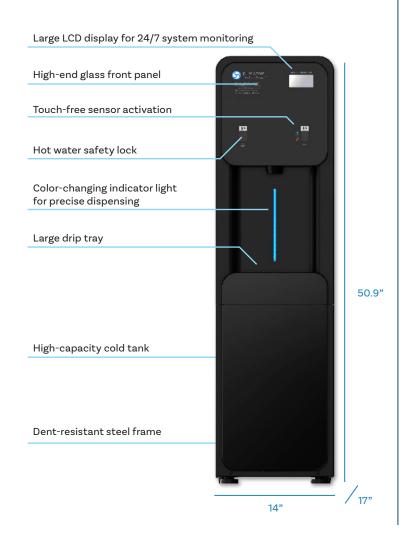

#### TOUCHLESS SENSOR ACTIVATION

Hygienic, touch-free operation.

#### 24/7 SYSTEM MONITORING

LCD screen provides real-time diagnostics to ensure great quality water and optimal system performance

#### ADVANCED DRIP TRAY

High-capacity drip tray can connect to drain to eliminate emptying.

#### INDICATOR LIGHT

Color-changing indicator light for precise dispensing.

## Specifications

| Weight                        | 70 lbs (31.75 kgs)                                            |
|-------------------------------|---------------------------------------------------------------|
| Dimensions                    | 14" W x 50.9" H x 17" L<br>(355.6mm W x 1293mm H x 431.8mm L) |
| Cold Tank Capacity            | 3 gallons (11.35 Liters)                                      |
| Hot Tank Capacity             | 0.5 gallons (1.8 Liters)                                      |
| Dispense Area                 | 11.5" tall (293mm)                                            |
| Reccomended<br>Water Pressure | 40-80 PSI                                                     |
| Rated Voltage/<br>Frequency   | 120v/60hz   220v/50hz                                         |
| Power Consumption             | Hot: 2.5A/300W   Cold: 1.0A/120W                              |